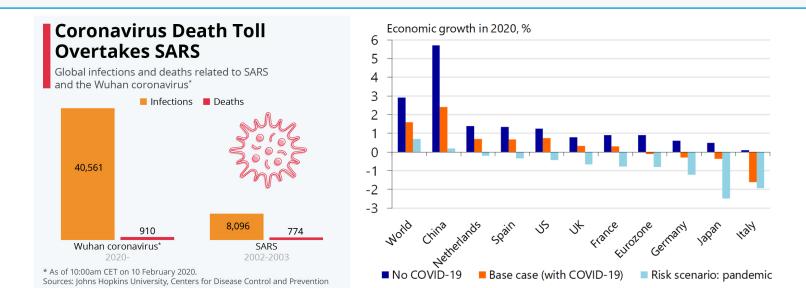

### PANDEMIC RISKS TO YOUR BUSINESS

Brosnan's<sup>®</sup> scalable protection services help business leaders mitigate risk for employees and assets during pandemic emergencies.

A pandemic is a rapidly spreading infectious disease that may pose a global threat. Pandemics can create social and economic chaos. They can severely upset business operations by disrupting the supply chain and causing high absenteeism. This may impede your ability to deliver products and services to your customers and protect your business assets.

#### - Global Preparedness Monitoring Board September 19, 2019

The spread of coronavirus (COVID-19) is having a devastating impact on businesses and hourly workers whose hours, shifts, and operations are coming to a full stop.